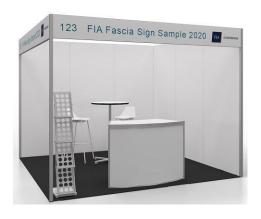

## Walk on Package B - \$995 (excl. GST)

- 1 x Set Up Brochure Stand
- 1 x White Curved Counter
- 1 x White Top Bar Table (60cm diameter)
- 2 x White Atlas Stools