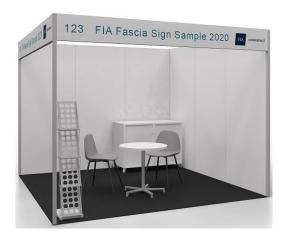

#### Walk on Package C - \$950 (excl. GST)

- 1 x Set Up Brochure Stand
- 1 x White Large Lockable Cupboard
- 1 x White Top Café Table (60cm diameter)
- 2 x Oslo Chairs (charcoal)