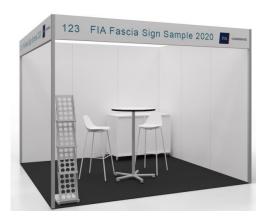

#### Walk on Package A - \$995 (excl. GST)

1 x Set Up Brochure Stand1 x White Large Lockable Cupboard1 x White Top Bar Table (60cm diameter)2 x White Atlas Stools