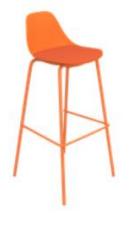

Atlas Stool

Atlas Stool: Black/Blue/White/Orange/Red/Yellow

Counters: Black or white

Bar Table/Café Table: Black/Blue/White/Orange/Red

Please note that this is subject to availability and might not be available upon request. As standard your furniture will be booked as white.