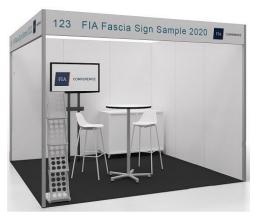

#### Walk on Package A - \$930 (excl. GST)

1x Set Up Brochure Stand
1x White Large Lockable Cupboard
1x White Top Bar Table (60cm
diameter)
2x White Atlas Stools

#### Walk on Package B - \$1,030 (excl. GST)

1 x Set Up Brochure Stand 1 x White Curved Counter 1 x White Top Bar Table (60cm diameter) 2x White Atlas Stools

### Walk on Package C - \$910 (excl. GST)

1 x Set Up Brochure Stand 1 x White Large Lockable Cupboard 1 x White Top Café Table (60cm diameter) 2 x Oslo Chairs (charcoal)

# Walk on Package D - \$2,150 (excl. GST)

1 x Set Up Brochure Stand 1 x White Lockable Cupboard 1 x White Bar Table (60cm diameter) 2 x White Atlas Stools 1x 43" Plasma on Floor Stand