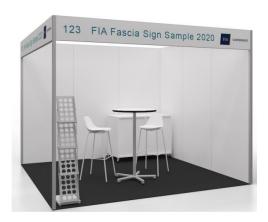

#### Walk on Package A - \$930 (excl. GST)

1x Set Up Brochure Stand
1x White Large Lockable Cupboard
1x White Top Bar Table (60cm
diameter)
2x White Atlas Stools