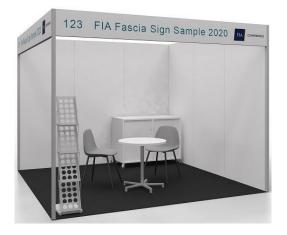

### Walk on Package C - \$910 (excl. GST)

1 x Set Up Brochure Stand 1 x White Large Lockable Cupboard 1 x White Top Café Table (60cm diameter) 2 x Oslo Chairs (charcoal)