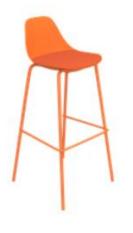

Atlas Stool: Black/Blue/White/Orange/Red/Yellow

Counters: Black or white

Bar Table/Café Table: Black/Blue/White/Orange/Red

Please note that this is subject to availability and might not be available upon request. As standard your furniture will be

booked as white.

**Atlas Stool** 

If you would like to change colour, please contact Lindsay Wallace on Lwallace@fia.org.au.

Furniture will be placed in your stand prior to your arrival, ready for bump-in.