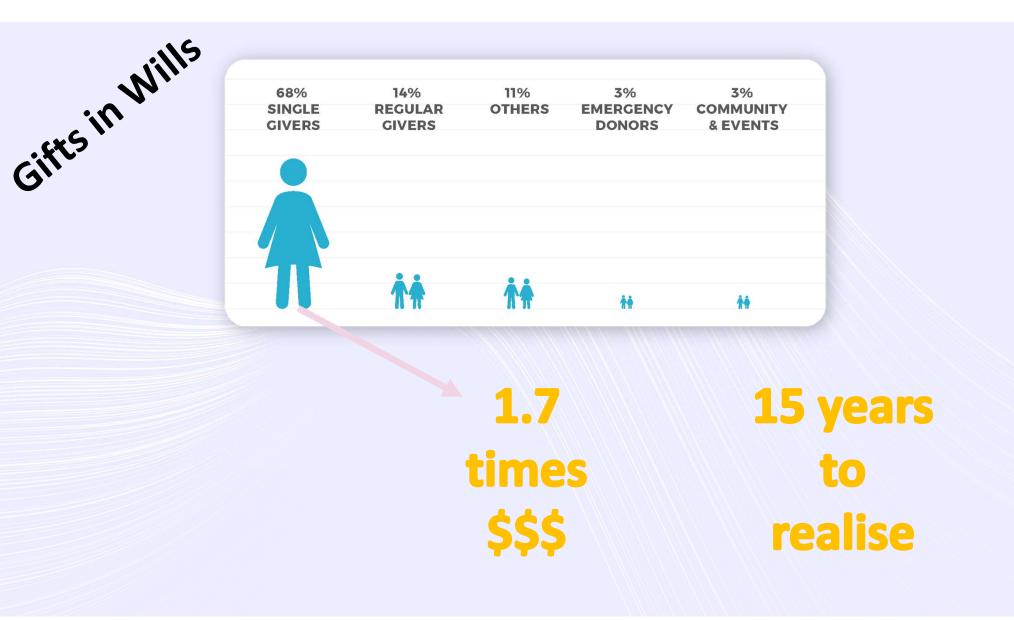

#### **INCOME RELIANCE**

For every 1 donor who confirms a Gift in their Will another 5 will have included you 30% confirm in their first 5-years of giving