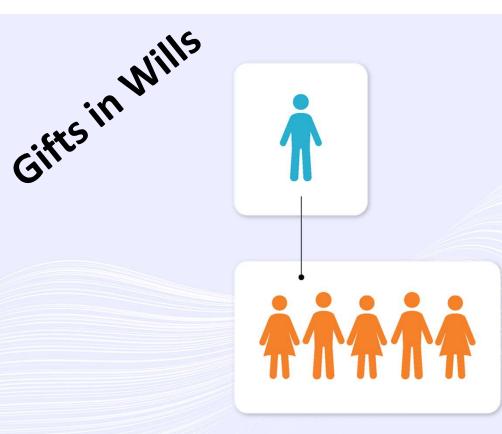

#### **INCOME RELIANCE**

For every 1 donor who confirms a Gift in their Will another 5 will have included you 30% confirm in their first 5-years of giving