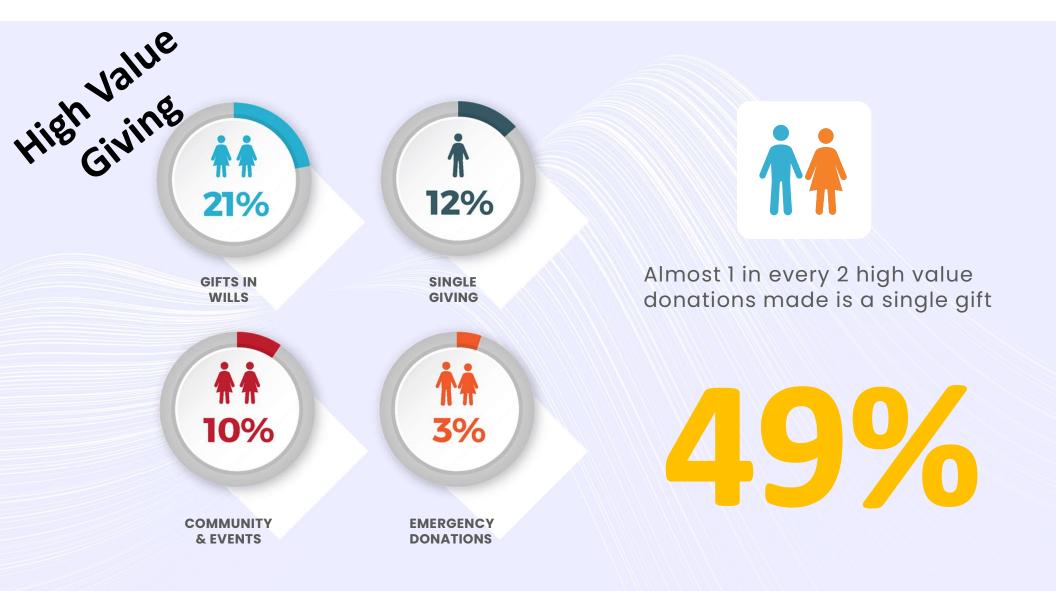

#### **INCOME RELIANCE**

For every 1 donor who confirms a Gift in their Will another 5 will have included you 30% confirm in their first 5-years of giving