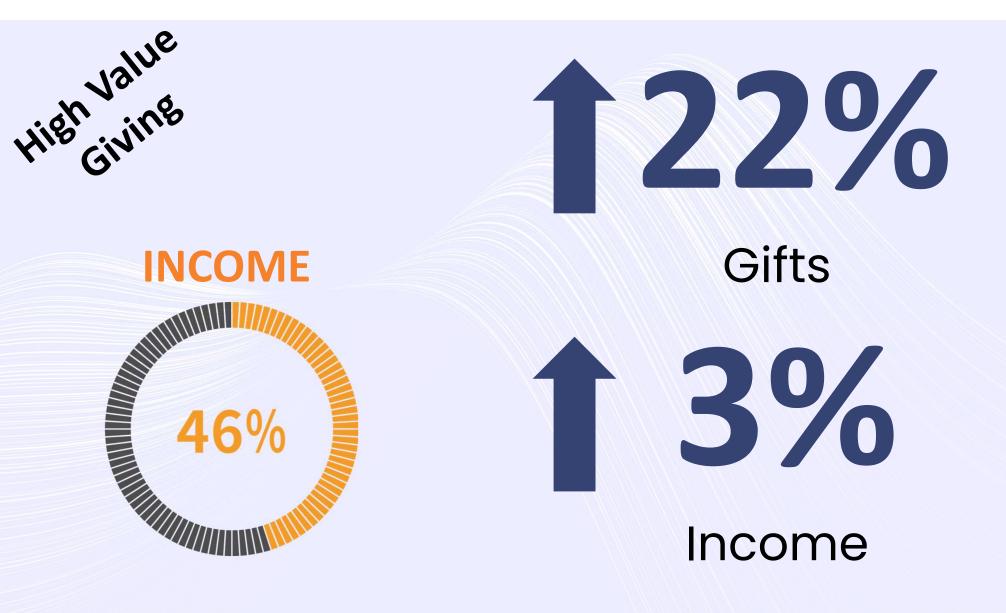

#### **INCOME RELIANCE**

For every 1 donor who confirms a Gift in their Will another 5 will have included you 30% confirm in their first 5-years of giving