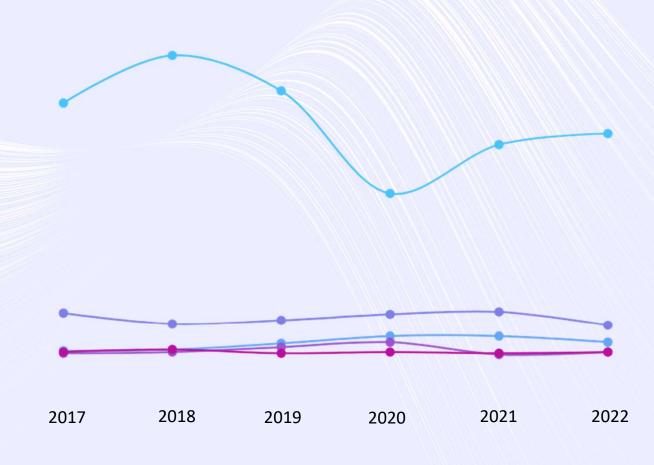

#### INDIVIDUAL GIVING INCOME IS GROWING

| 2017 | 2018 | 2019 | 2020 | 2021 | 2022 |
|------|------|------|------|------|------|
| 2017 | 2010 | 2015 | 2020 | 2021 | 2022 |

#### INDIVIDUAL GIVING INCOME IS GROWING BUT THE DONOR POOL IS NOT