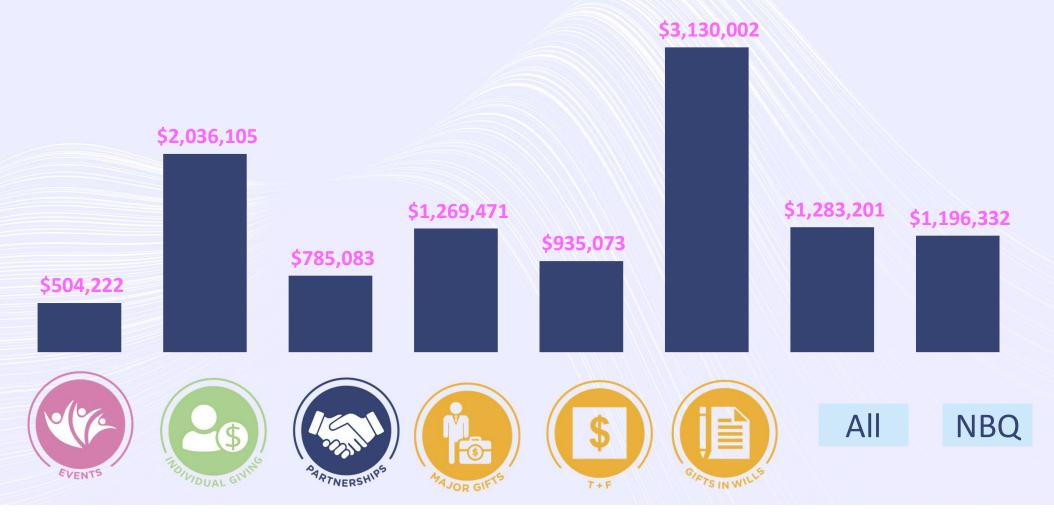

Fundraising**

MARTIN PAUL – More Strategic martin@morestategic.com.au

Fi MCPHEE – The Benchmarking Project & Revolutionise Fi.mcphee@benchmarkingproject.org



# Older Hotter Expensive













November 2023

#### Future foundations for giving

Draft report





#### TAKE THE PLEDGE TO REFRAME OVERHEAD.





Join leading fundraisers to explore the latest research, best practice, and collective action required to change the perceptions and practices for indirect costs in your organisation — and our sector.

#### 9:25am · Friday, March 1 · Leadership Track





To download the guide scan here or visit

#### **REFRAMEOVERHEAD.ORG**





## Beat the discretion recession



0.38%

80%



#### Are we spending more to do get it?











#### How much should each staff member bring in?



#### INDIVIDUAL GIVING INCOME IS GROWING





| 2017 | 2018 | 2019 | 2020 | 2021 | 2022 |
|------|------|------|------|------|------|
| 2017 | 2010 | 2015 | 2020 | 2021 | 2022 |



#### INDIVIDUAL GIVING INCOME IS GROWING BUT THE DONOR POOL IS NOT





#### 

#### **INCOME RELIANCE**





For every 1 donor who confirms a Gift in their Will another 5 will have included you 30% confirm in their first 5-years of giving









## \$250k

#### Average Gift in Will

Give Again

3 in 50

**1/2000** Confirm a Gift in Will



#### **NEW REGULAR GIVERS**

Face-to-Face Direct Digital Lead Conversion TV OTHER





#### **REGULAR GIVING RETENTION**







#### From Upgrades

### **1/400** Confirm a Gift in Will







# years

20

#### More income

Younger





Digital

#### **Direct Mail**

# **\$