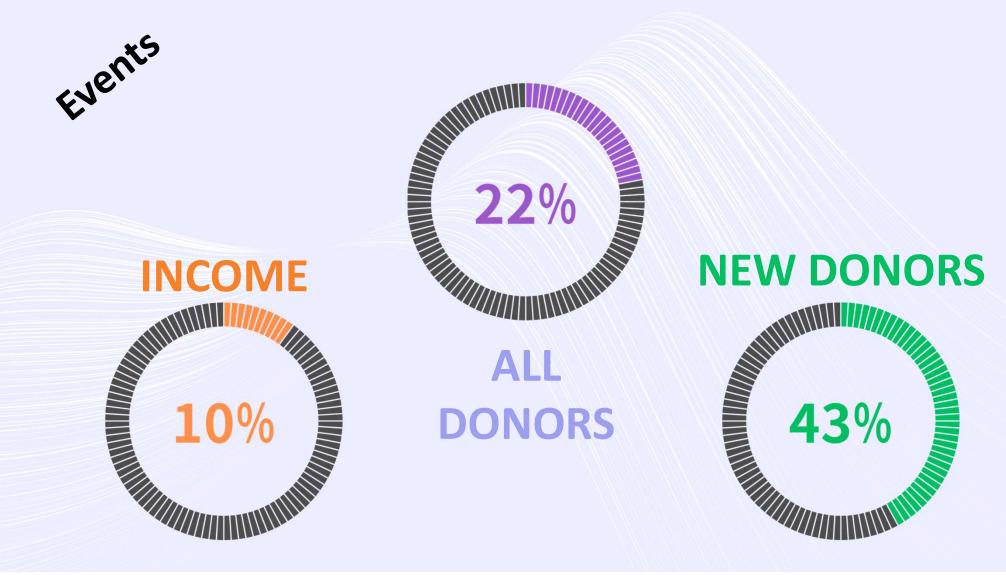

ge the perceptions and practices for indirect costs in your organisation — and our sector.

#### 9:25am · Friday, March 1 · Leadership Track





To download the guide scan here or visit

#### **REFRAMEOVERHEAD.ORG**





## Beat the discretion recession



0.38%

80%



#### Are we spending more to do get it?











#### How much should each staff member bring in?



#### INDIVIDUAL GIVING INCOME IS GROWING





| 2017 | 2018 | 2019 | 2020 | 2021 | 2022 |
|------|------|------|------|------|------|
| 2017 | 2010 | 2015 | 2020 | 2021 | 2022 |



#### INDIVIDUAL GIVING INCOME IS GROWING BUT THE DONOR POOL IS NOT





#### 

#### **INCOME RELIANCE**





For every 1 donor who confirms a Gift in their Will another 5 will have included you 30% confirm in their first 5-years of giving









## \$250k

#### Average Gift in Will

Give Again

3 in 50

**1/2000** Confirm a Gift in Will



#### **NEW REGULAR GIVERS**

Face-to-Face Direct Digital Lead Conversion TV OTHER





#### **REGULAR GIVING RETENTION**







#### From Upgrades

### **1/400** Confirm a Gift in Will







# years

20

#### More income

Younger





Digital

#### **Direct Mail**

# **\$242 \$228**







Connection is changing

Best returns from the donors you already have

Long-term view

Excellent data

Learning culture

Test, Learn, Iterate

Diversify

Deep understanding of donor needs & motivations

# Fundraisers Power Change





## Thank you