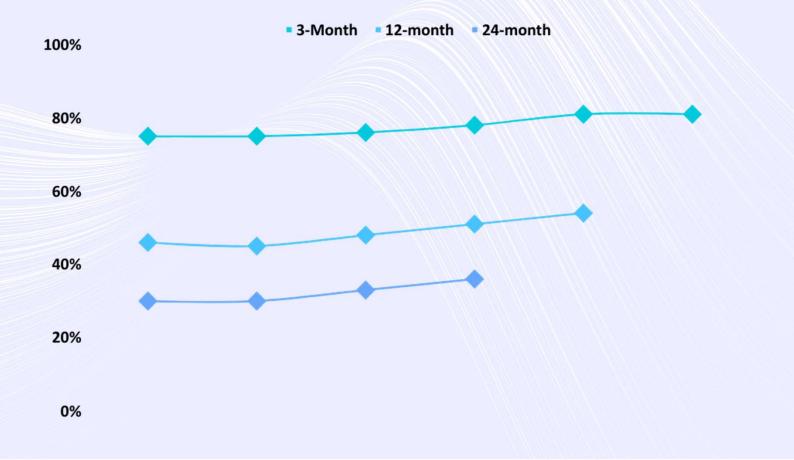

## Beat the discretion recession



0.38%

80%



#### Are we spending more to do get it?











#### How much should each staff member bring in?



#### INDIVIDUAL GIVING INCOME IS GROWING





| 2017 | 2018 | 2019 | 2020 | 2021 | 2022 |
|------|------|------|------|------|------|
| 2017 | 2010 | 2015 | 2020 | 2021 | 2022 |



#### INDIVIDUAL GIVING INCOME IS GROWING BUT THE DONOR POOL IS NOT





#### 

#### **INCOME RELIANCE**





For every 1 donor who confirms a Gift in their Will another 5 will have included you 30% confirm in their first 5-years of giving









## \$250k

#### Average Gift in Will

Give Again

3 in 50

**1/2000** Confirm a Gift in Will



#### **NEW REGULAR GIVERS**

Face-to-Face Direct Digital Lead Conversion TV OTHER





#### **REGULAR GIVING RETENTION**







#### From Upgrades

### **1/400** Confirm a Gift in Will







# years

20

#### More income

Younger





Digital

#### **Direct Mail**

# **\$242 \$228**







Connection is changing

Best returns from the donors you already have

Long-term view

Excellent data

Learning culture

Test, Learn, Iterate

Diversify

Deep understanding of donor needs & motivations

# Fundraisers Power Change





## Thank you