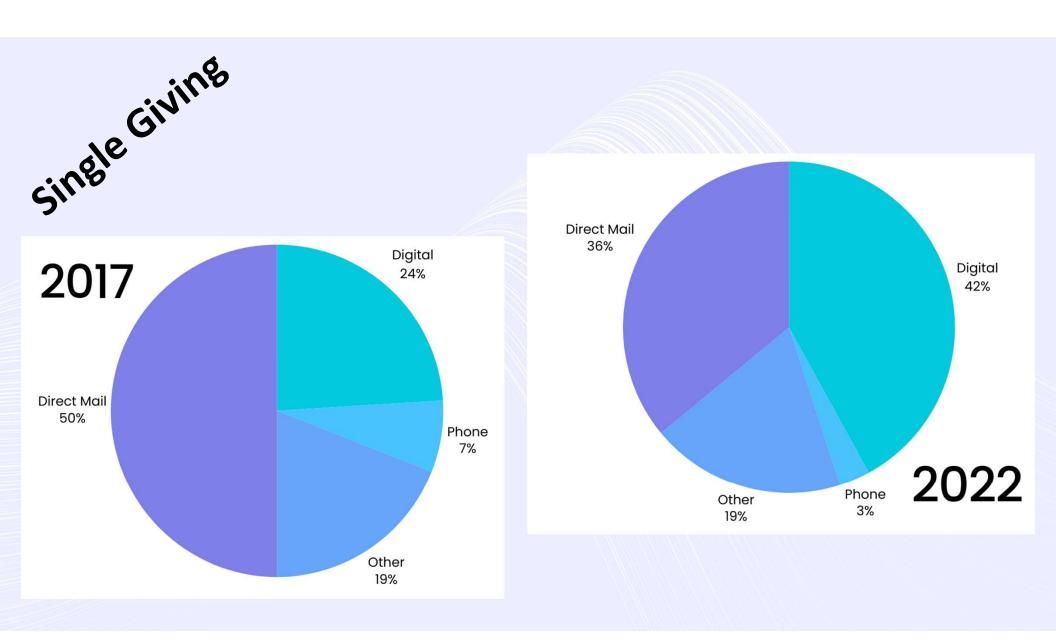

ding more to do get it?











#### How much should each staff member bring in?



#### INDIVIDUAL GIVING INCOME IS GROWING





| 2017 | 2018 | 2019 | 2020 | 2021 | 2022 |
|------|------|------|------|------|------|
| 2017 | 2010 | 2015 | 2020 | 2021 | 2022 |



#### INDIVIDUAL GIVING INCOME IS GROWING BUT THE DONOR POOL IS NOT





#### 

#### **INCOME RELIANCE**





For every 1 donor who confirms a Gift in their Will another 5 will have included you 30% confirm in their first 5-years of giving









## \$250k

#### Average Gift in Will

Give Again

3 in 50

**1/2000** Confirm a Gift in Will



#### **NEW REGULAR GIVERS**

Face-to-Face Direct Digital Lead Conversion TV OTHER





#### **REGULAR GIVING RETENTION**







#### From Upgrades

### **1/400** Confirm a Gift in Will







# years

20

#### More income

Younger





Digital

#### **Direct Mail**

# **\$242 \$228**







Connection is changing

Best returns from the donors you already have

Long-term view

Excellent data

Learning culture

Test, Learn, Iterate

Diversify

Deep understanding of donor needs & motivations

# Fundraisers Power Change





## Thank you