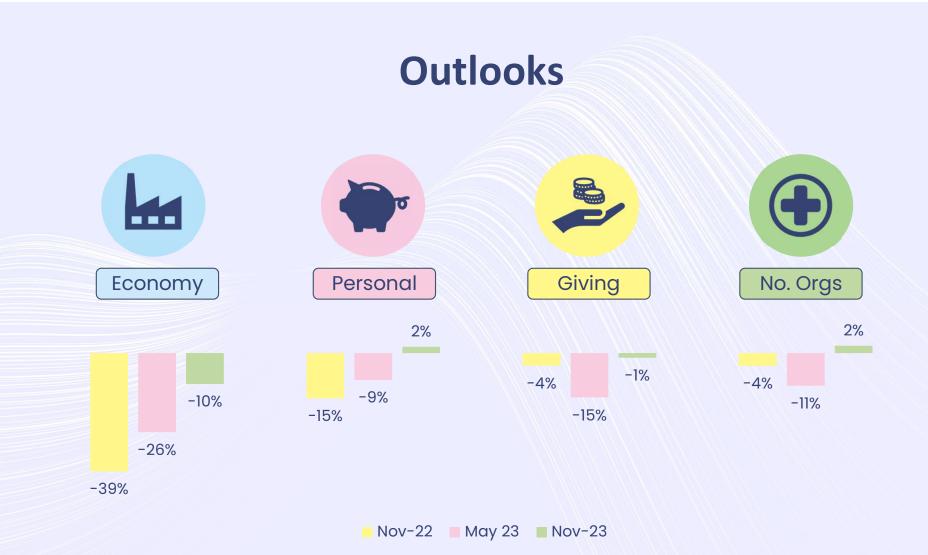

#### **FIA Conference** 2024

#### Where **passion** meets **purpose**

FIA CONFERENCE

Brisbane 28 Feb – 1 Mar

#### **Latest Trends in Fundraising**

MARTIN PAUL – More Strategic martin@morestategic.com.au

Fi MCPHEE – The Benchmarking Project & Revolutionise Fi.mcphee@benchmarkingproject.org



# Older Hotter Expensive













November 2023

#### Future foundations for giving

Draft report





#### TAKE THE PLEDGE TO REFRAME OVERHEAD.





Join leading fundraisers to explore the latest research, best practice, and collective action required to change the perceptions and practices for indirect costs in your organisation — and our sector.

#### 9:25am · Friday, March 1 · Leadership Track





To download the guide scan here or visit

#### **REFRAMEOVERHEAD.ORG**





## Beat the discretion recession



0.38%

80%



#### Are we spending more to do get it?











#### How much should each staff member bring in?



#### INDIVIDUAL GIVING INCOME IS GROWING





| 2017 | 2018 | 2019 | 2020 | 2021 | 2022 |
|------|------|------|------|------|------|
| 2017 | 2010 | 2015 | 2020 | 2021 | 2022 |



#### INDIVIDUAL GIVING INCOME IS GROWING BUT THE DONOR POOL IS NOT





#### 

#### **INCOME RELIANCE**





For every 1 donor who confirms a Gift in their Will another 5 will have included you 30% confirm in their first 5-years of giving









## \$250k

#### Average Gift in Will

Give Again

3 in 50

**1/2000** Confirm a Gift in Will



#### **NEW REGULAR GIVERS**

Face-to-Face Direct Digital Lead Conversion TV OTHER





#### **REGULAR GIVING RETENTION**