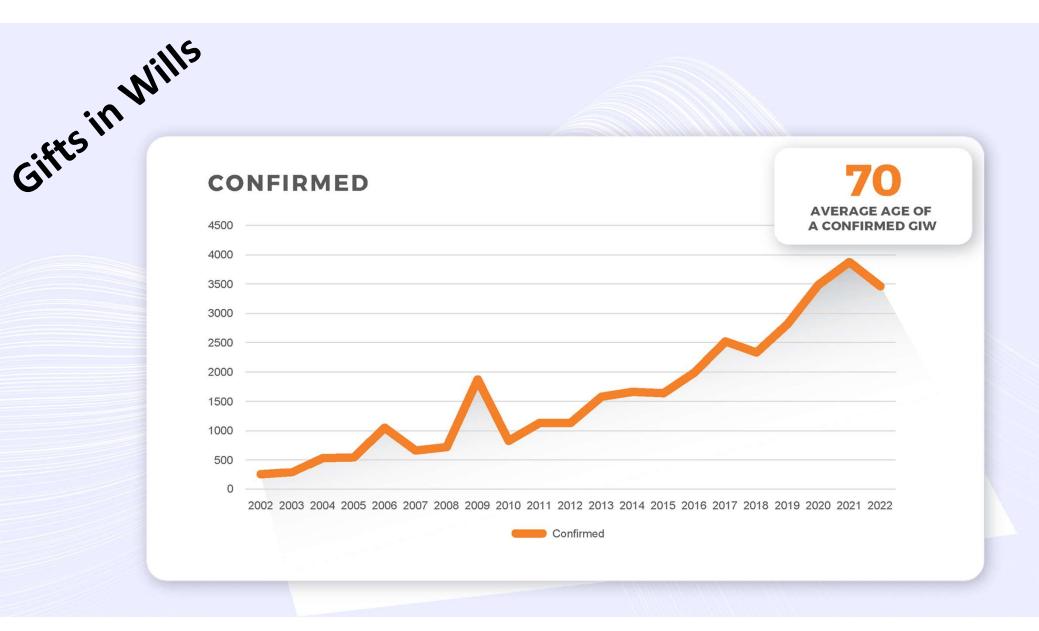

#### **INCOME RELIANCE**

For every 1 donor who confirms a Gift in their Will another 5 will have included you 30% confirm in their first 5-years of giving