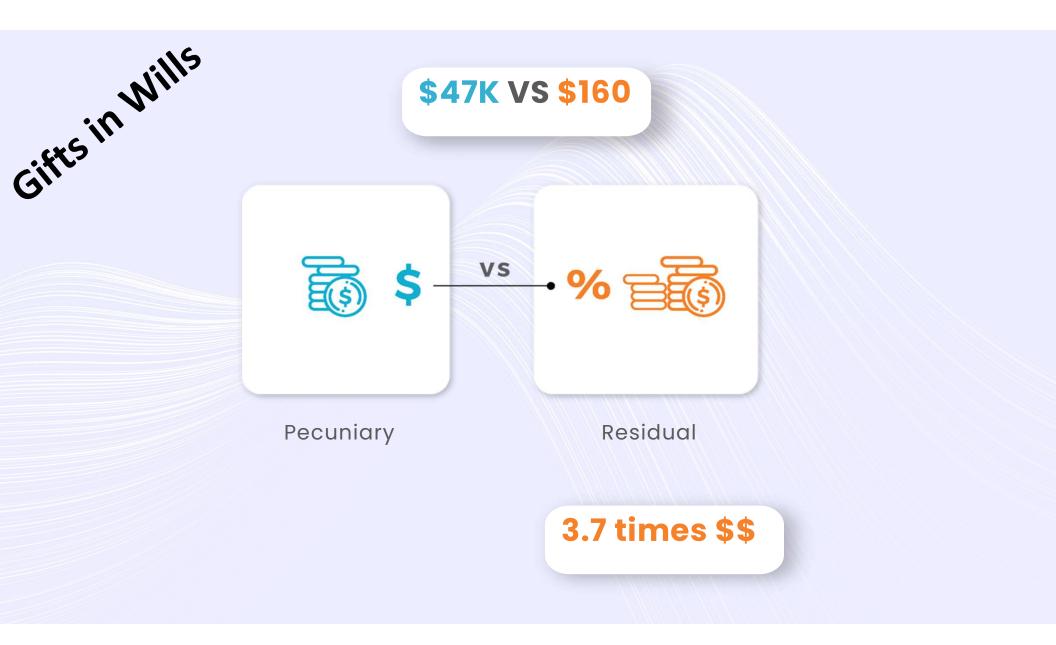

change the perceptions and practices for indirect costs in your organisation — and our sector.

#### 9:25am · Friday, March 1 · Leadership Track





To download the guide scan here or visit

#### **REFRAMEOVERHEAD.ORG**





## Beat the discretion recession



0.38%

80%



#### Are we spending more to do get it?











#### How much should each staff member bring in?



#### INDIVIDUAL GIVING INCOME IS GROWING





| 2017 | 2018 | 2019 | 2020 | 2021 | 2022 |
|------|------|------|------|------|------|
| 2017 | 2010 | 2015 | 2020 | 2021 | 2022 |



#### INDIVIDUAL GIVING INCOME IS GROWING BUT THE DONOR POOL IS NOT





#### 

#### **INCOME RELIANCE**





For every 1 donor who confirms a Gift in their Will another 5 will have included you 30% confirm in their first 5-years of giving









## \$250k

#### Average Gift in Will

Give Again

3 in 50

**1/2000** Confirm a Gift in Will



#### **NEW REGULAR GIVERS**

Face-to-Face Direct Digital Lead Conversion TV OTHER





#### **REGULAR GIVING RETENTION**







#### From Upgrades

### **1/400** Confirm a Gift in Will







# years

20

#### More income

Younger





Digital

#### **Direct Mail**

# **\$242 \$228**







Connection is changing

Best returns from the donors you already have

Long-term view

Excellent data

Learning culture

Test, Learn, Iterate

Diversify

Deep understanding of donor needs & motivations

# Fundraisers Power Change





## Thank you