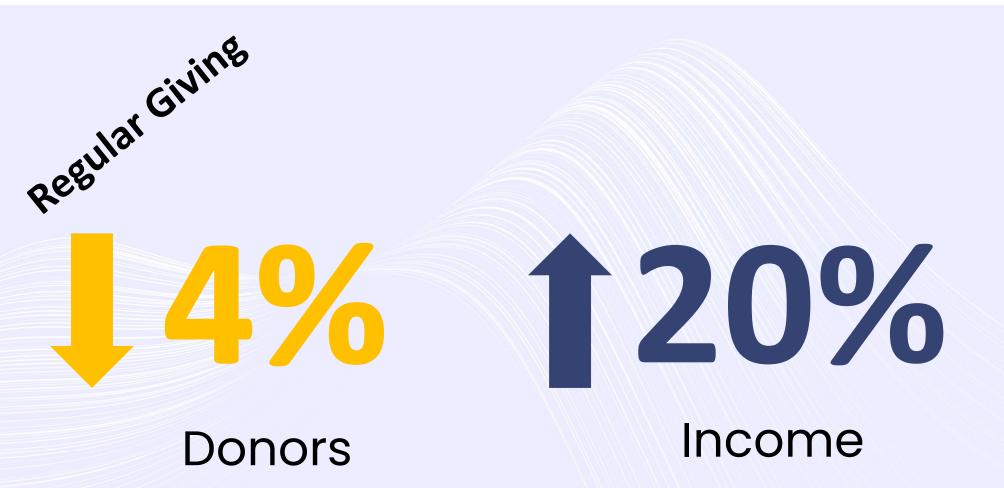

t

#### **REFRAMEOVERHEAD.ORG**





## Beat the discretion recession



0.38%

80%



#### Are we spending more to do get it?











#### How much should each staff member bring in?



#### INDIVIDUAL GIVING INCOME IS GROWING





| 2017 | 2018 | 2019 | 2020 | 2021 | 2022 |
|------|------|------|------|------|------|
| 2017 | 2010 | 2015 | 2020 | 2021 | 2022 |



#### INDIVIDUAL GIVING INCOME IS GROWING BUT THE DONOR POOL IS NOT





#### 

#### **INCOME RELIANCE**





For every 1 donor who confirms a Gift in their Will another 5 will have included you 30% confirm in their first 5-years of giving









## \$250k

#### Average Gift in Will

Give Again

3 in 50

**1/2000** Confirm a Gift in Will



#### **NEW REGULAR GIVERS**

Face-to-Face Direct Digital Lead Conversion TV OTHER





#### **REGULAR GIVING RETENTION**







#### From Upgrades

### **1/400** Confirm a Gift in Will







# years

20

#### More income

Younger





Digital

#### **Direct Mail**

# **\$242 \$228**







Connection is changing

Best returns from the donors you already have

Long-term view

Excellent data

Learning culture

Test, Learn, Iterate

Diversify

Deep understanding of donor needs & motivations

# Fundraisers Power Change





## Thank you