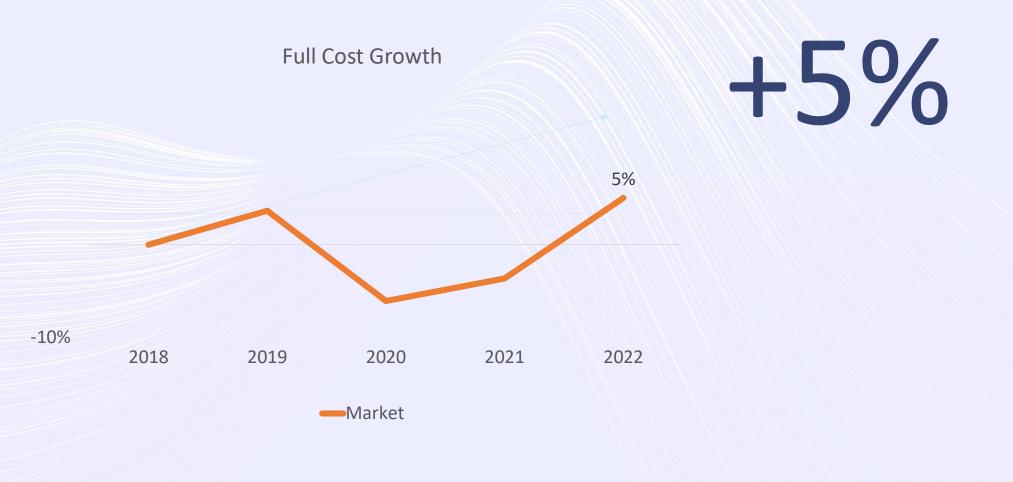

CONFERENCE

Brisbane 28 Feb – 1 Mar

#### **Latest Trends in Fundraising**

MARTIN PAUL – More Strategic martin@morestategic.com.au

Fi MCPHEE – The Benchmarking Project & Revolutionise Fi.mcphee@benchmarkingproject.org



# Older Hotter Expensive













November 2023

#### Future foundations for giving

Draft report





#### TAKE THE PLEDGE TO REFRAME OVERHEAD.





Join leading fundraisers to explore the latest research, best practice, and collective action required to change the perceptions and practices for indirect costs in your organisation — and our sector.

#### 9:25am · Friday, March 1 · Leadership Track





To download the guide scan here or visit

#### **REFRAMEOVERHEAD.ORG**





## Beat the discretion recession



0.38%

80%



#### Are we spending more to do get it?











#### How much should each staff member bring in?



#### INDIVIDUAL GIVING INCOME IS GROWING





| 2017 | 2018 | 2019 | 2020 | 2021 | 2022 |
|------|------|------|------|------|------|
| 2017 | 2010 | 2015 | 2020 | 2021 | 2022 |



#### INDIVIDUAL GIVING INCOME IS GROWING BUT THE DONOR POOL IS NOT





#### 

#### **INCOME RELIANCE**





For every 1 donor who confirms a Gift in their Will another 5 will have included you 30% confirm in their first 5-years of giving









## \$250k

#### Average Gift in Will

Give Again

3 in 50

**1/2000** Confirm a Gift in Will



#### **NEW REGULAR GIVERS**

Face-to-Face Direct Digital Lead Conversion TV OTHER





#### **REGULAR GIVING RETENTION**







#### From Upgrades

### **1/400** Confirm a Gift in Will







# years

20

#### Mor