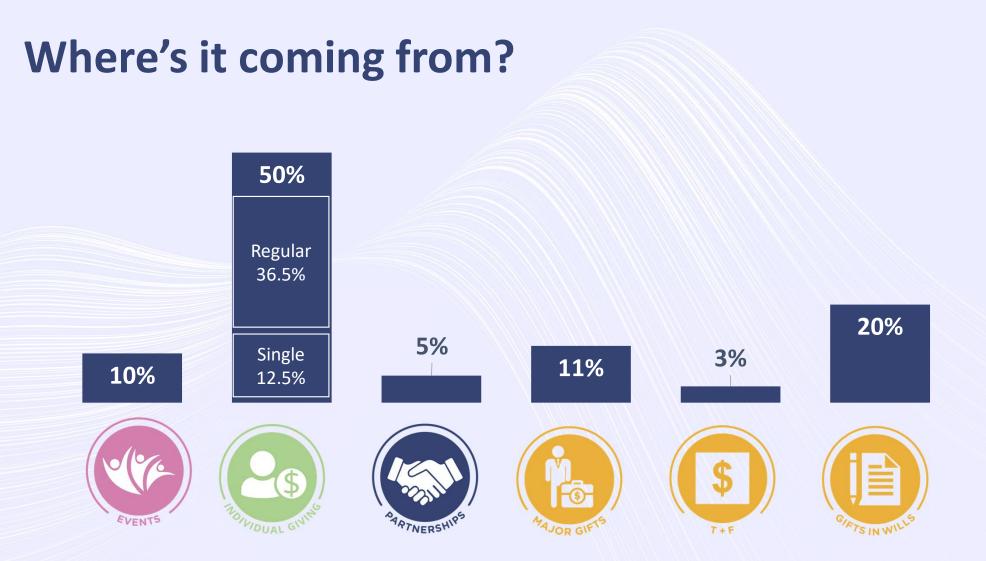

ERENCE

Brisbane 28 Feb – 1 Mar

#### **Latest Trends in Fundraising**

MARTIN PAUL – More Strategic martin@morestategic.com.au

Fi MCPHEE – The Benchmarking Project & Revolutionise Fi.mcphee@benchmarkingproject.org



# Older Hotter Expensive













November 2023

#### Future foundations for giving

Draft report





#### TAKE THE PLEDGE TO REFRAME OVERHEAD.





Join leading fundraisers to explore the latest research, best practice, and collective action required to change the perceptions and practices for indirect costs in your organisation — and our sector.

#### 9:25am · Friday, March 1 · Leadership Track





To download the guide scan here or visit

#### **REFRAMEOVERHEAD.ORG**





## Beat the discretion recession



0.38%

80%



#### Are we spending more to do get it?











#### How much should each staff member bring in?



#### INDIVIDUAL GIVING INCOME IS GROWING





| 2017 | 2018 | 2019 | 2020 | 2021 | 2022 |
|------|------|------|------|------|------|
| 2017 | 2010 | 2015 | 2020 | 2021 | 2022 |



#### INDIVIDUAL GIVING INCOME IS GROWING BUT THE DONOR POOL IS NOT





#### 

#### **INCOME RELIANCE**





For every 1 donor who confirms a Gift in their Will another 5 will have included you 30% confirm in their first 5-years of giving









## \$250k

#### Average Gift in Will

Give Again

3 in 50

**1/2000** Confirm a Gift in Will



#### **NEW REGULAR GIVERS**

Face-to-Face Direct Digital Lead Conversion TV OTHER





#### **REGULAR GIVING RETENTION**







#### From Upgrades

### **1/400** Confirm a Gift in Will







# years

20

#### More in