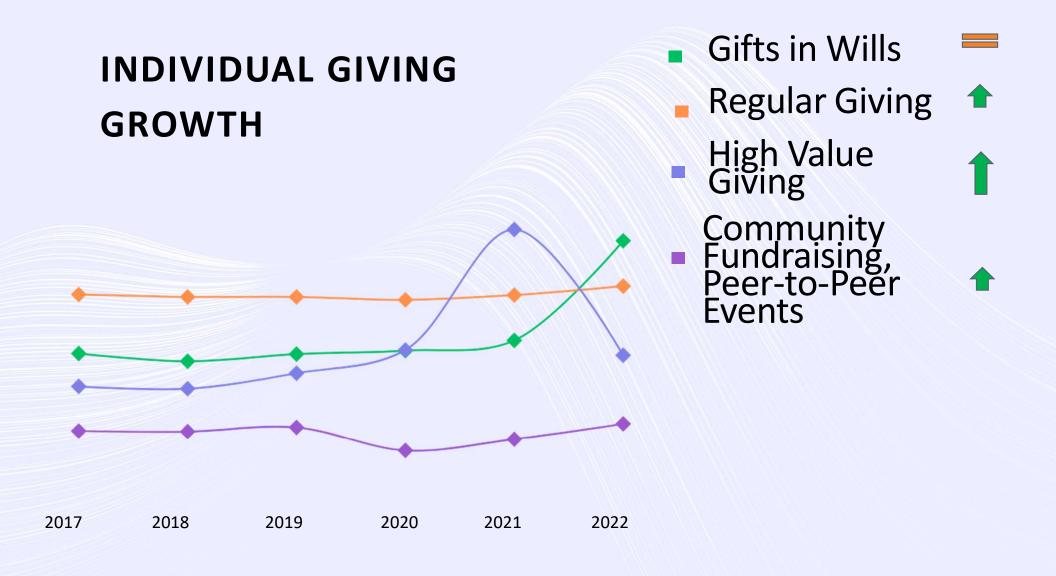

#### INDIVIDUAL GIVING INCOME IS GROWING

| 2017 | 2018 | 2019 | 2020 | 2021 | 2022 |
|------|------|------|------|------|------|
| 2017 | 2010 | 2015 | 2020 | 2021 | 2022 |

#### INDIVIDUAL GIVING INCOME IS GROWING BUT THE DONOR POOL IS NOT