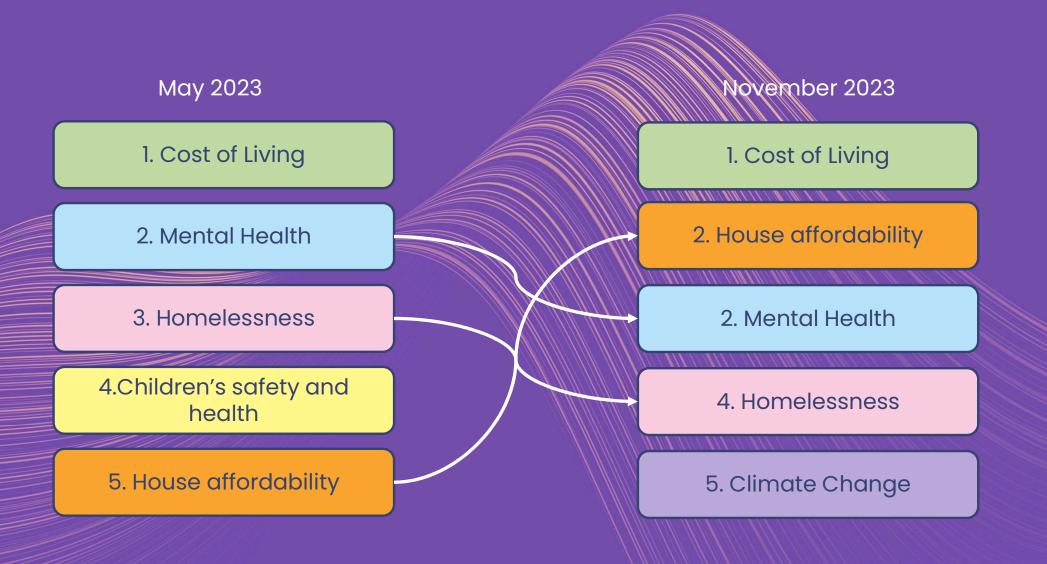

#### **FIA Conference** 2024

#### Where **passion** meets **purpose**

FIA CONFERENCE

Brisbane 28 Feb – 1 Mar

#### **Latest Trends in Fundraising**

MARTIN PAUL – More Strategic martin@morestategic.com.au

Fi MCPHEE – The Benchmarking Project & Revolutionise Fi.mcphee@benchmarkingproject.org



# Older Hotter Expensive













November 2023

#### Future foundations for giving

Draft report





#### TAKE THE PLEDGE TO REFRAME OVERHEAD.





Join leading fundraisers to explore the latest research, best practice, and collective action required to change the perceptions and practices for indirect costs in your organisation — and our sector.

#### 9:25am · Friday, March 1 · Leadership Track





To download the guide scan here or visit

#### **REFRAMEOVERHEAD.ORG**





## Beat the discretion recession



0.38%

80%



#### Are we spending more to do get it?











#### How much should each staff member bring in?



#### INDIVIDUAL GIVING INCOME IS GROWING





| 2017 | 2018 | 2019 | 2020 | 2021 | 2022 |
|------|------|------|------|------|------|
| 2017 | 2010 | 2015 | 2020 | 2021 | 2022 |



#### INDIVIDUAL GIVING INCOME IS GROWING BUT THE DONOR POOL IS NOT





#### 

#### **INCOME RELIANCE**





For every 1 donor who confirms a Gift in their Will another 5 will have included you 30% confirm in their first 5-years of giving









## \$250k

#### Average Gift in Will

Give Again

3 in 50

**1/2000** Confirm a Gift in Will



#### **NEW REGULAR GIVERS**

Face-to-Face Direct Digital Lead Conversion TV OTHER





#### **REGULAR GIVING RETENTION