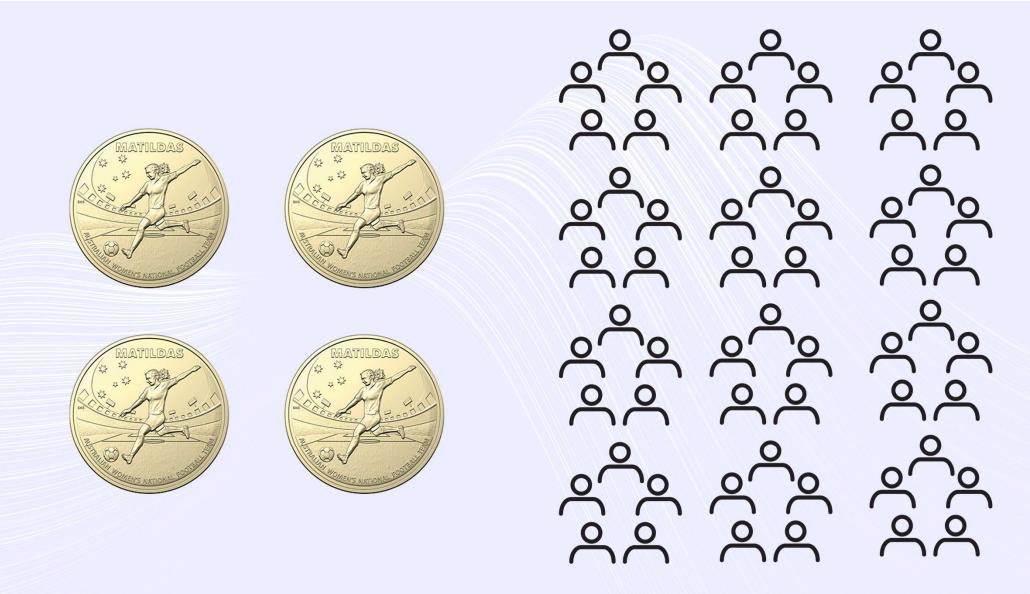

#### **INCOME RELIANCE**

For every 1 donor who confirms a Gift in their Will another 5 will have included you 30% confirm in their first 5-years of giving