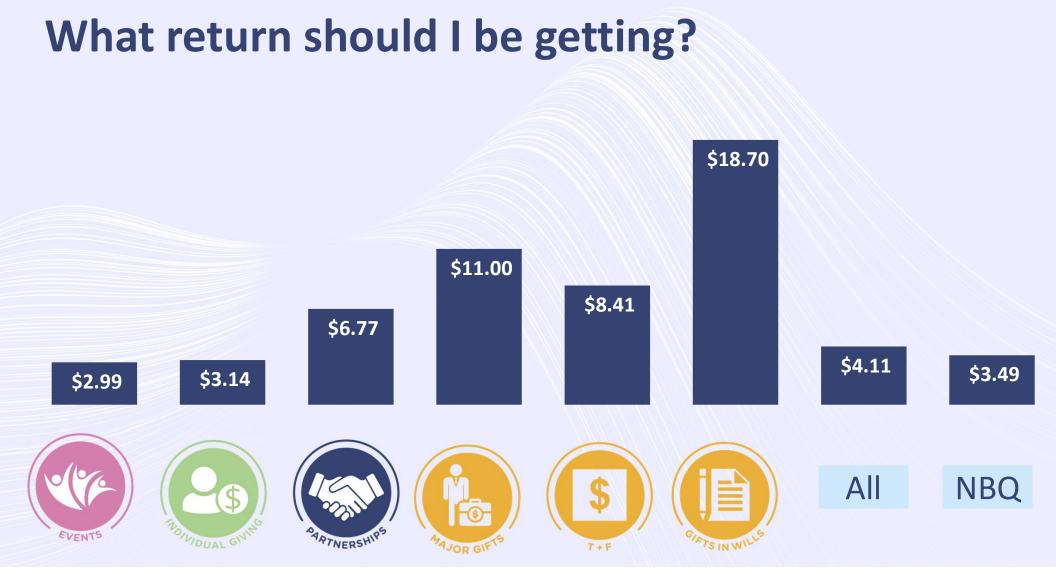

CE

Brisbane 28 Feb – 1 Mar

#### **Latest Trends in Fundraising**

MARTIN PAUL – More Strategic martin@morestategic.com.au

Fi MCPHEE – The Benchmarking Project & Revolutionise Fi.mcphee@benchmarkingproject.org



# Older Hotter Expensive













November 2023

#### Future foundations for giving

Draft report





#### TAKE THE PLEDGE TO REFRAME OVERHEAD.





Join leading fundraisers to explore the latest research, best practice, and collective action required to change the perceptions and practices for indirect costs in your organisation — and our sector.

#### 9:25am · Friday, March 1 · Leadership Track





To download the guide scan here or visit

#### **REFRAMEOVERHEAD.ORG**





## Beat the discretion recession



0.38%

80%



#### Are we spending more to do get it?











#### How much should each staff member bring in?



#### INDIVIDUAL GIVING INCOME IS GROWING





| 2017 | 2018 | 2019 | 2020 | 2021 | 2022 |
|------|------|------|------|------|------|
| 2017 | 2010 | 2015 | 2020 | 2021 | 2022 |



#### INDIVIDUAL GIVING INCOME IS GROWING BUT THE DONOR POOL IS NOT





#### 

#### **INCOME RELIANCE**





For every 1 donor who confirms a Gift in their Will another 5 will have included you 30% confirm in their first 5-years of giving









## \$250k

#### Average Gift in Will

Give Again

3 in 50

**1/2000** Confirm a Gift in Will



#### **NEW REGULAR GIVERS**

Face-to-Face Direct Digital Lead Conversion TV OTHER





#### **REGULAR GIVING RETENTION**







#### From Upgrades

### **1/400** Confirm a Gift in Will







# years

20

#### More income