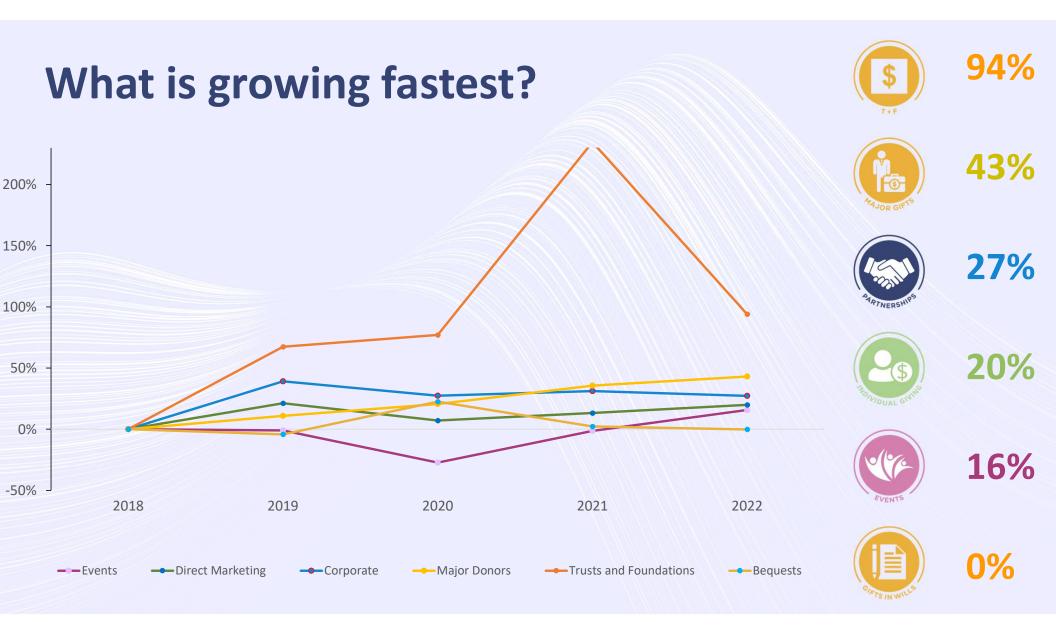

ENCE

Brisbane 28 Feb – 1 Mar

#### **Latest Trends in Fundraising**

MARTIN PAUL – More Strategic martin@morestategic.com.au

Fi MCPHEE – The Benchmarking Project & Revolutionise Fi.mcphee@benchmarkingproject.org



# Older Hotter Expensive













November 2023

#### Future foundations for giving

Draft report





#### TAKE THE PLEDGE TO REFRAME OVERHEAD.





Join leading fundraisers to explore the latest research, best practice, and collective action required to change the perceptions and practices for indirect costs in your organisation — and our sector.

#### 9:25am · Friday, March 1 · Leadership Track





To download the guide scan here or visit

#### **REFRAMEOVERHEAD.ORG**





## Beat the discretion recession



0.38%

80%



#### Are we spending more to do get it?











#### How much should each staff member bring in?



#### INDIVIDUAL GIVING INCOME IS GROWING





| 2017 | 2018 | 2019 | 2020 | 2021 | 2022 |
|------|------|------|------|------|------|
| 2017 | 2010 | 2015 | 2020 | 2021 | 2022 |



#### INDIVIDUAL GIVING INCOME IS GROWING BUT THE DONOR POOL IS NOT





#### 

#### **INCOME RELIANCE**





For every 1 donor who confirms a Gift in their Will another 5 will have included you 30% confirm in their first 5-years of giving









## \$250k

#### Average Gift in Will

Give Again

3 in 50

**1/2000** Confirm a Gift in Will



#### **NEW REGULAR GIVERS**

Face-to-Face Direct Digital Lead Conversion TV OTHER





#### **REGULAR GIVING RETENTION**







#### From Upgrades

### **1/400** Confirm a Gift in Will







# years

20

#### More inco