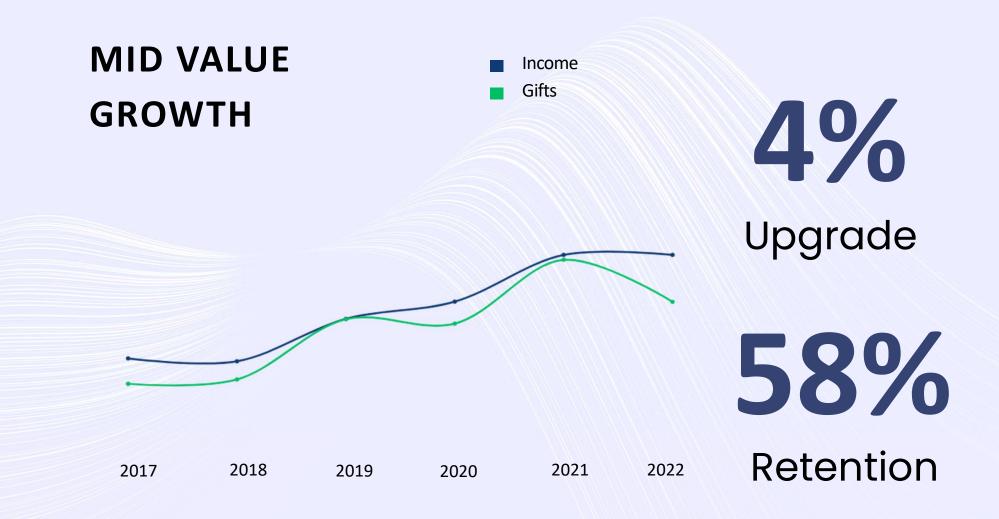

#### INDIVIDUAL GIVING INCOME IS GROWING BUT THE DONOR POOL IS NOT

#### From Upgrades