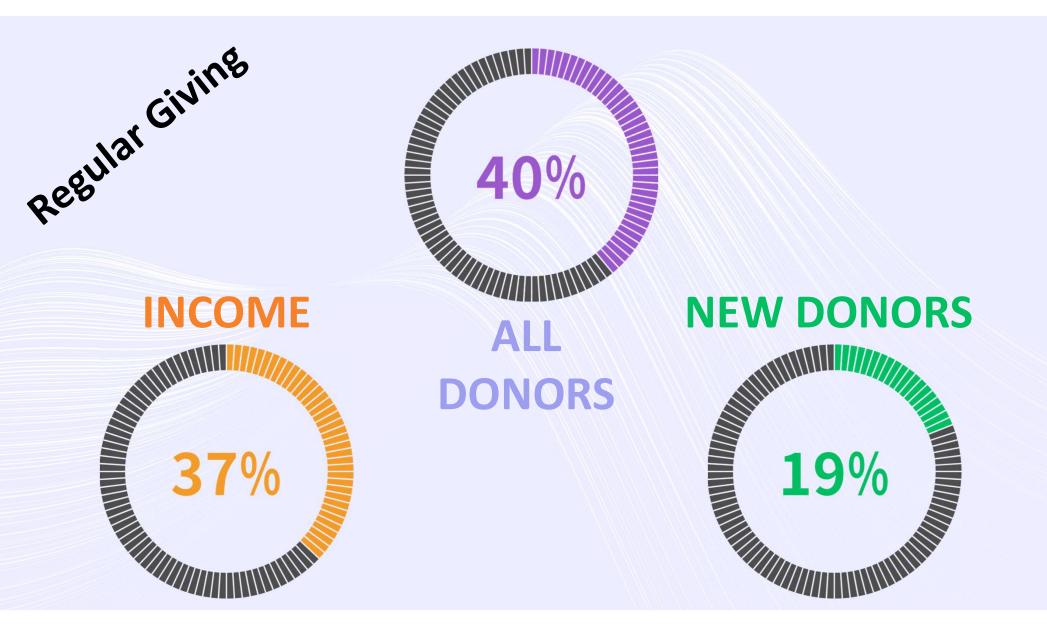

#### INDIVIDUAL GIVING INCOME IS GROWING BUT THE DONOR POOL IS NOT

#### **REGULAR GIVING RETENTION**