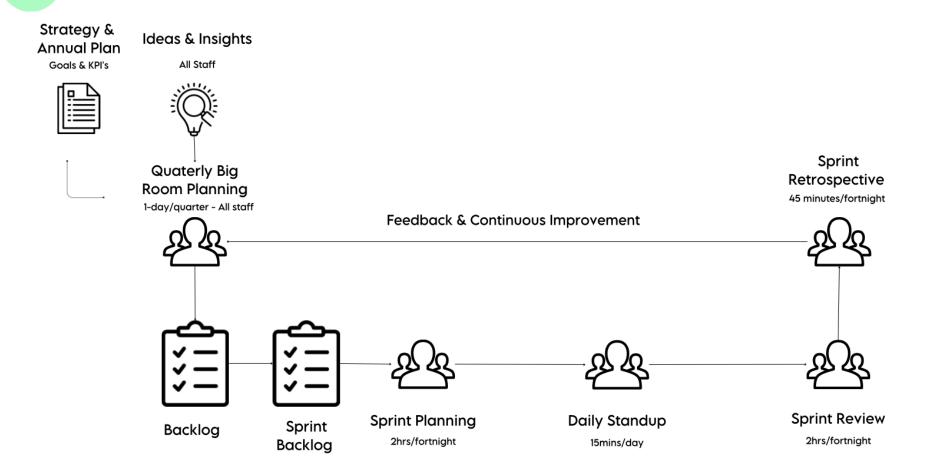

# **Agile at Act for Peace**

#### Quarterly Big Room Planning:

- Once per quarter, all day, all in
- Insights and Learnings
- Planning

# Agile at Act for Peace

#### Fortnightly Sprint Cycle:

- Fortnightly Sprint
   Planning
- Daily stand-up (15 min)
- Fortnightly Sprint Review and Retrospective